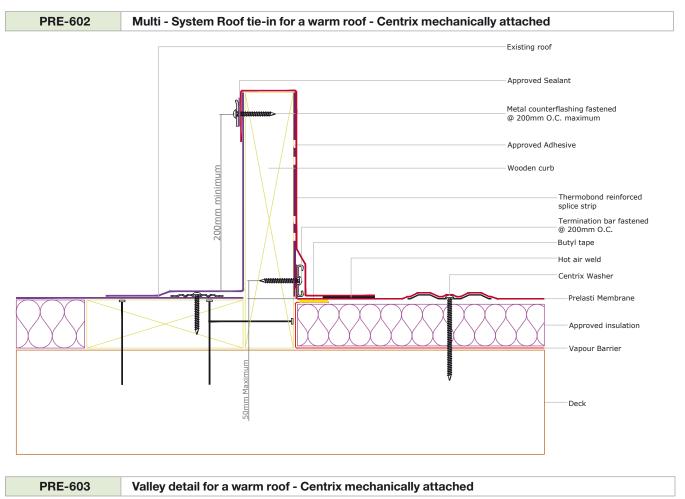

#### TRANSITION DETAILS

| PRE-602 | Multi - System Roof tie-in for a warm roof - Centrix mechanically attached |
|---------|----------------------------------------------------------------------------|
| PRE-603 | Valley detail for a warm roof - Centrix mechanically attached              |

#### TRANSITION DETAILS