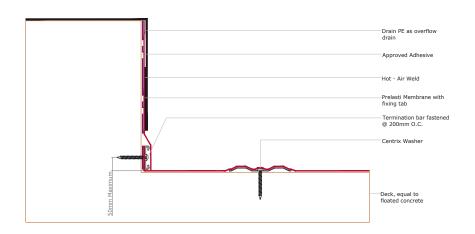

#### **PRE-317** Overflow drain detail for a cold roof - Centrix mechanically attached