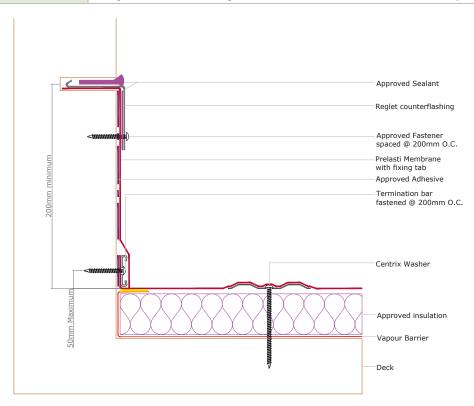

#### WALL FLASHING DETAILS

| PRE-504 | Reglet counterflashing - Centrix mechanically attached                                            |
|---------|---------------------------------------------------------------------------------------------------|
| PRE-505 | Surface mounted counterflashing - Centrix mechanically attached                                   |
| PRE-506 | Clad Wall panel system counterflashing - Centrix mechanically attached                            |
| PRE-507 | Reglet counterflashing for a warm roof - Centrix mechanically attached - option 2                 |
| PRE-508 | Surface mounted counterflashing for a warm roof - Centrix mechanically attached - option 2        |
| PRE-509 | Clad wall panel system counterflashing for a warm roof - Centrix mechanically attached - option 2 |

#### PRE-504 Reglet counterflashing - Centrix mechanically attached