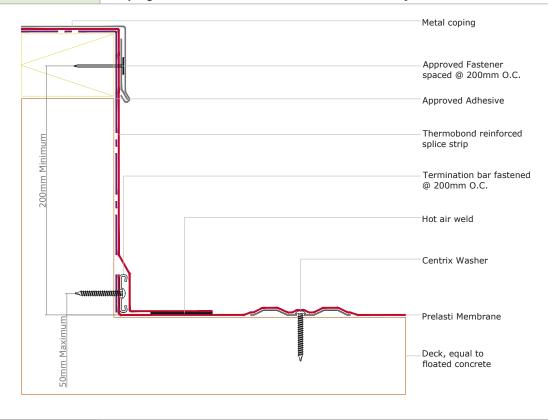

panel system counterflashing - Centrix mechanically attached                            |
| PRE-507 | Reglet counterflashing for a warm roof - Centrix mechanically attached - option 2                 |
| PRE-508 | Surface mounted counterflashing for a warm roof - Centrix mechanically attached - option 2        |
| PRE-509 | Clad wall panel system counterflashing for a warm roof - Centrix mechanically attached - option 2 |

#### TRANSITION DETAILS

| PRE-602 | Multi - System Roof tie-in for a warm roof - Centrix mechanically attached |
|---------|----------------------------------------------------------------------------|
| PRE-603 | Valley detail for a warm roof - Centrix mechanically attached              |





#### PRE-018 Coping detail for a cold roof - Centrix mechanically attached



#### PRE-019 Coping detail for a warm roof - Centrix mechanically attached





#### **COPING DETAILS**



#### PRE-020 Coping detail for a cold roof - Centrix mechanically attached - 2 options



## PRE-021 Coping detail for a warm roof - Centrix mechanically attached - 2 options



#### **EDGE DETAILS**



#### PRE-101 Drip edge detail for a warm roof - Centrix mechanically attached



#### PRE-102 Snap on drip edge detail for a warm roof - Centrix mechanically attached





#### **EDGE DETAILS**

## PRE-103 Edge detail with gutter for a warm roof - Centrix mechanically attached



















#### **DRAIN DETAILS**



#### **PRE-316** Overflow drain detail for a warm roof - Centrix mechanically attached





#### **PRE-317** Overflow drain detail for a cold roof - Centrix mechanic