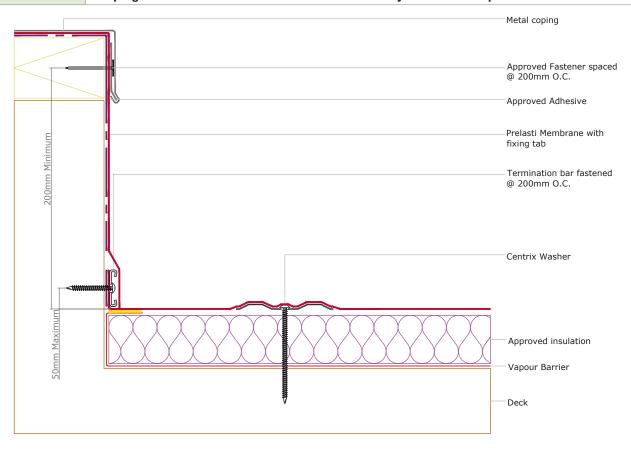

#### **COPING DETAILS**

| PRE-018 | Coping detail for a cold roof - Centrix mechanically attached            |
|---------|--------------------------------------------------------------------------|
| PRE-019 | Coping detail for a warm roof - Centrix mechanically attached            |
| PRE-020 | Coping detail for a cold roof - Centrix mechanically attached - 2 option |
| PRE-021 | Coping detail for a warm roof - Centrix mechanically attached - 2 option |

#### PRE-018 Coping detail for a cold roof - Centrix mechanically attached