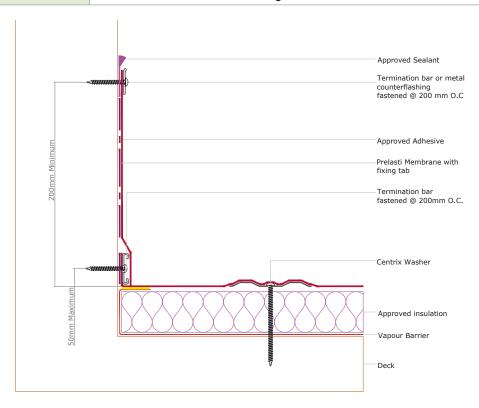

#### WALL FLASHING DETAILS

| PRE-504 | Reglet counterflashing - Centrix mechanically attached                                            |
|---------|---------------------------------------------------------------------------------------------------|
| PRE-505 | Surface mounted counterflashing - Centrix mechanically attached                                   |
| PRE-506 | Clad Wall panel system counterflashing - Centrix mechanically attached                            |
| PRE-507 | Reglet counterflashing for a warm roof - Centrix mechanically attached - option 2                 |
| PRE-508 | Surface mounted counterflashing for a warm roof - Centrix mechanically attached - option 2        |
| PRE-509 | Clad wall panel system counterflashing for a warm roof - Centrix mechanically attached - option 2 |

#### PRE-505 Surface mounted counterflashing - Centrix mechanically attached

PRE-506 Clad Wall panel system counterflashing - Centrix mechanically attached