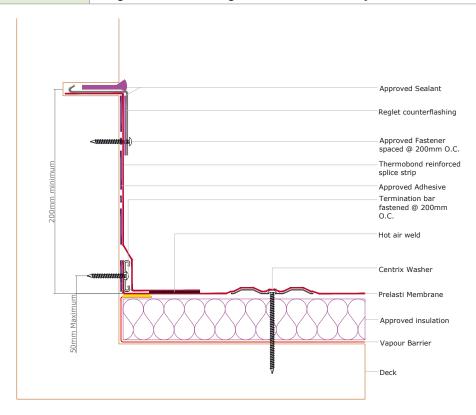

tached



#### PRE-102 Snap on drip edge detail for a warm roof - Centrix mechanically attached





#### **EDGE DETAILS**

## PRE-103 Edge detail with gutter for a warm roof - Centrix mechanically attached



















#### **DRAIN DETAILS**



#### **PRE-316** Overflow drain detail for a warm roof - Centrix mechanically attached





#### **PRE-317** Overflow drain detail for a cold roof - Centrix mechanically attached



#### **DRAIN DETAILS**



PRE-318 Overflow drain detail for a warm roof - Centrix mechanically attached - 2 option





PRE-319 Overflow drain detail for a cold roof - Centrix mechanically attached - 2 option









PRE-409 Expansion joint for a cold roof - Centrix mechanically attached







#### PRE-504 Reglet counterflashing - Centrix mechanically attached



#### PRE-505 Surface mounted counterflashing - Centrix mechanically attached







PRE-506 Clad Wall panel system counterflashing - Centrix mechanically attached



#### PRE-507 Reglet counterflashing for a warm roof - Centrix mechanically attached - option 2







PRE-508 Surface mounted counterflashing for a warm roof - Centrix mechanically attached - option 2



#### PRE-509 Clad wall panel system counterflashing for a warm roof - Centrix mechanically attached - option 2





#### TRANSITION DETAILS