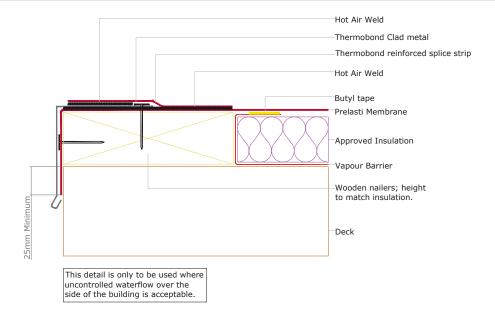

#### **EDGE DETAILS**

| PRE-101 | Drip edge detail for a warm roof - Centrix mechanically attached         |
|---------|--------------------------------------------------------------------------|
| PRE-102 | Snap on drip edge detail for a warm roof - Centrix mechanically attached |
| PRE-103 | Edge detail with gutter for a warm roof - Centrix mechanically attached  |

#### PRE-101 Drip edge detail for a warm roof - Centrix mechanically attached