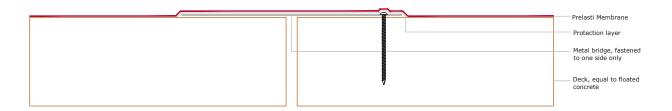

#### **DRAIN DETAILS**

PRE-318 Overflow drain detail for a warm roof - Centrix mechanically attached - 2 option

PRE-319 Overflow drain detail for a cold roof - Centrix mechanically attached - 2 option

PRE-409 Expansion joint for a cold roof - Centrix mechanically attached