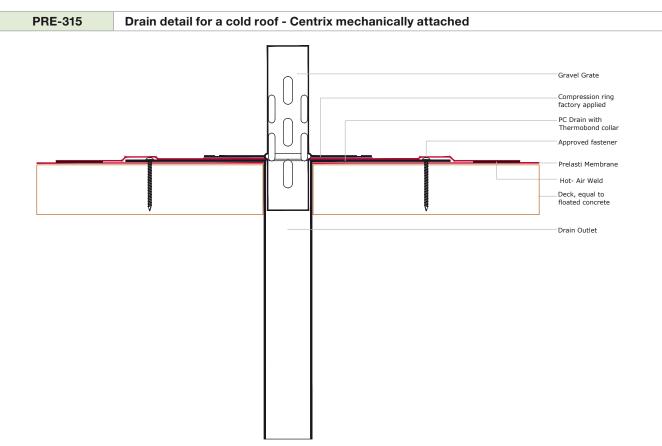

#### **DRAIN DETAILS**

| PRE-314 | Drain detail for a warm roof - Centrix mechanically attached                     |
|---------|----------------------------------------------------------------------------------|
| PRE-315 | Drain detail for a cold roof - Centrix mechanically attached                     |
| PRE-316 | Overflow drain detail for a warm roof - Centrix mechanically attached            |
| PRE-317 | Overflow drain detail for a cold roof - Centrix mechanically attached            |
| PRE-318 | Overflow drain detail for a warm roof - Centrix mechanically attached - 2 option |
| PRE-319 | Overflow drain detail for a cold roof - Centrix mechanically attached - 2 option |