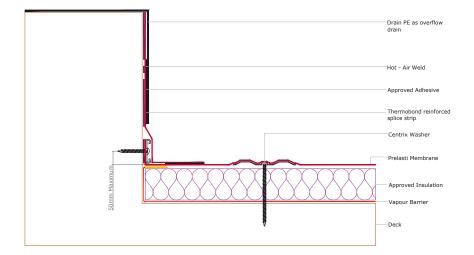

#### **PRE-316** Overflow drain detail for a warm roof - Centrix mechanically attached