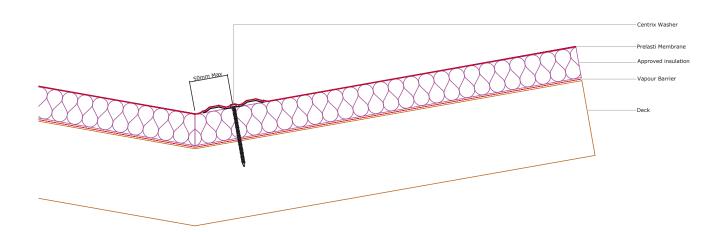

#### TRANSITION DETAILS

| PRE-602 | Multi - System Roof tie-in for a warm roof - Centrix mechanically attached |
|---------|----------------------------------------------------------------------------|
| PRE-603 | Valley detail for a warm roof - Centrix mechanically attached              |

#### TRANSITION DETAILS