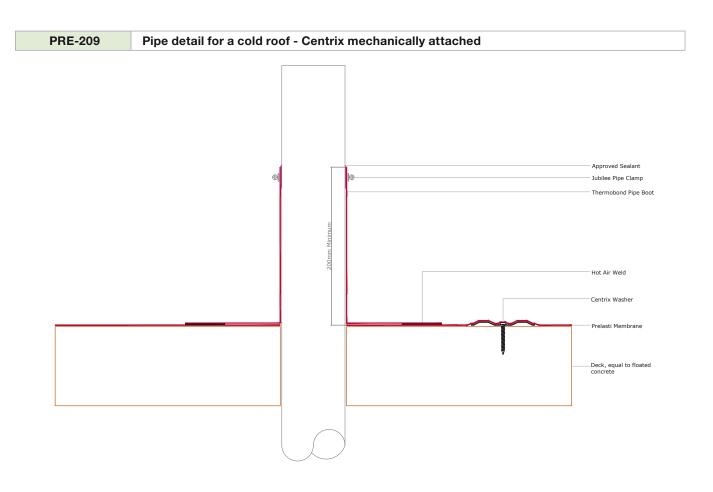

#### PIPE DETAILS

| PRE-208 | Pipe detail for a warm roof - Centrix mechanically attached |
|---------|-------------------------------------------------------------|
| PRE-209 | Pipe detail for a cold roof - Centrix mechanically attached |