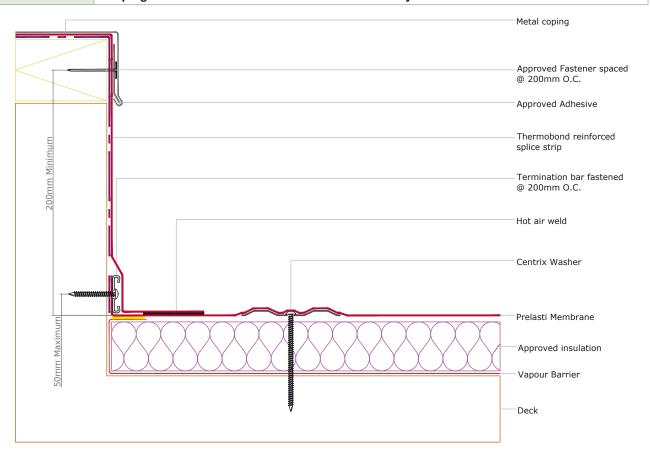

#### PRE-020 Coping detail for a cold roof - Centrix mechanically attached - 2 options