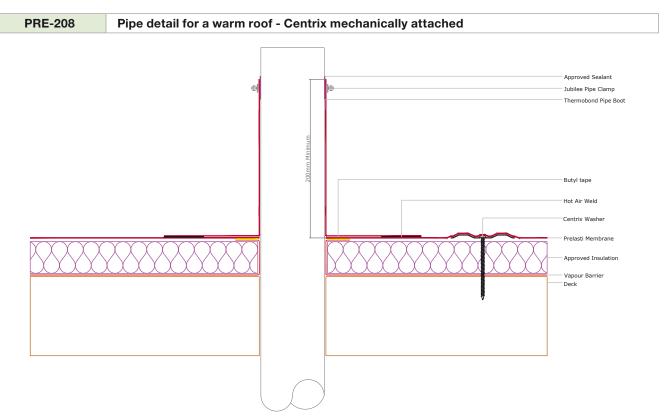

#### PIPE DETAILS

| PRE-208 | Pipe detail for a warm roof - Centrix mechanically attached |
|---------|-------------------------------------------------------------|
| PRE-209 | Pipe detail for a cold roof - Centrix mechanically attached |