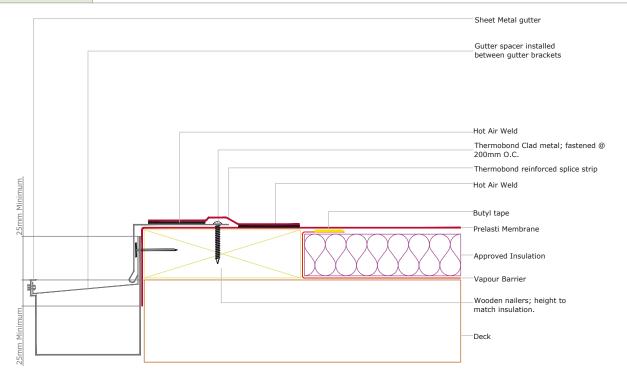

#### **EDGE DETAILS**

| PRE-101 | Drip edge detail for a warm roof - Centrix mechanically attached         |
|---------|--------------------------------------------------------------------------|
| PRE-102 | Snap on drip edge detail for a warm roof - Centrix mechanically attached |
| PRE-103 | Edge detail with gutter for a warm roof - Centrix mechanically attached  |

## PRE-103 Edge detail with gutter for a warm roof - Centrix mechanically attached