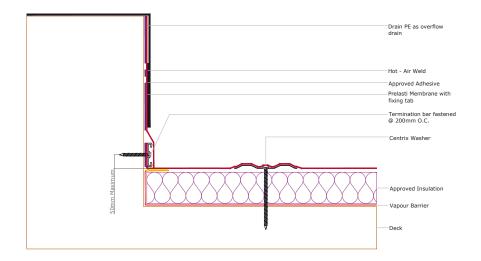

#### **PRE-316** Overflow drain detail for a warm roof - Centrix mechanically attached