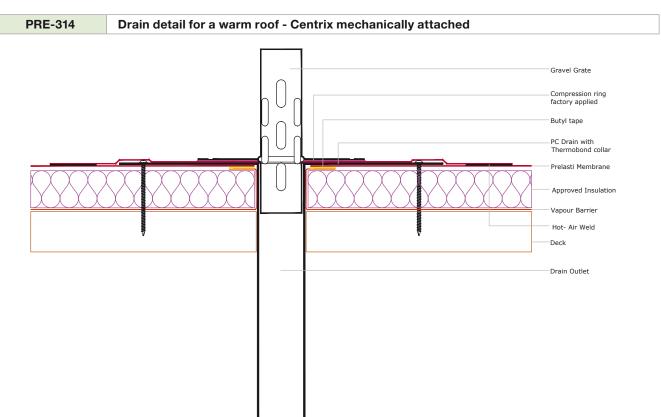

#### **DRAIN DETAILS**

| PRE-314 | Drain detail for a warm roof - Centrix mechanically attached                     |
|---------|----------------------------------------------------------------------------------|
| PRE-315 | Drain detail for a cold roof - Centrix mechanically attached                     |
| PRE-316 | Overflow drain detail for a warm roof - Centrix mechanically attached            |
| PRE-317 | Overflow drain detail for a cold roof - Centrix mechanically attached            |
| PRE-318 | Overflow drain detail for a warm roof - Centrix mechanically attached - 2 option |
| PRE-319 | Overflow drain detail for a cold roof - Centrix mechanically attached - 2 option |