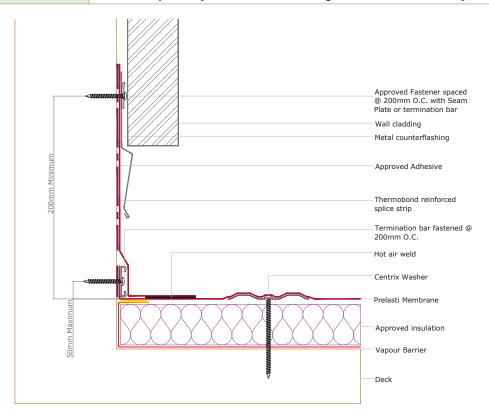

#### PRE-509 Clad wall panel system counterflashing for a warm roof - Centrix mechanically attached - option 2