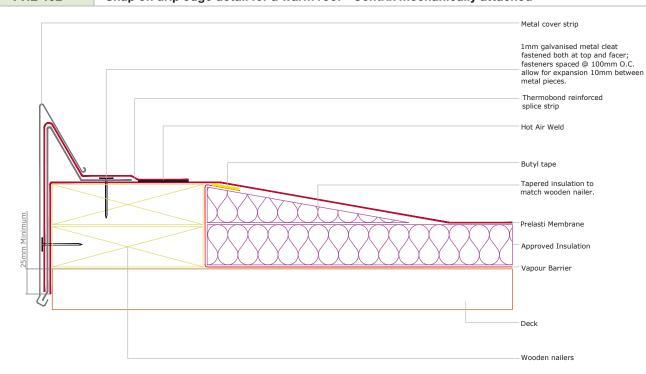

#### **EDGE DETAILS**

| PRE-101 | Drip edge detail for a warm roof - Centrix mechanically attached         |
|---------|--------------------------------------------------------------------------|
| PRE-102 | Snap on drip edge detail for a warm roof - Centrix mechanically attached |
| PRE-103 | Edge detail with gutter for a warm roof - Centrix mechanically attached  |

#### PRE-102 Snap on drip edge detail for a warm roof - Centrix mechanically attached