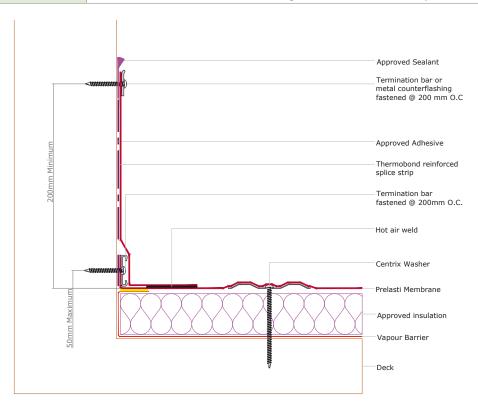

#### PRE-507 Reglet counterflashing for a warm roof - Centrix mechanically attached - option 2

PRE-508 Surface mounted counterflashing for a warm roof - Centrix mechanically attached - option 2