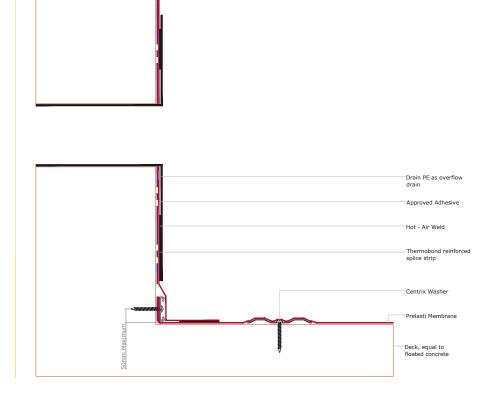

#### **PRE-316** Overflow drain detail for a warm roof - Centrix mechanically attached